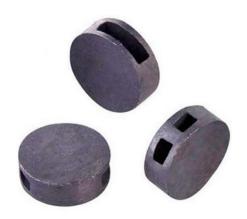

#### **Description**

Lead meter seals are designed with two parallel holes / knot chamber – separate sealing wire is threaded through and crossed inside chamber and secured by way of sealing pliers. Customised pliers are available to emboss with custom engraving.

#### **Technical Overview**

| SKU          | UVLD10 / UVLD12                   |  |
|--------------|-----------------------------------|--|
| Sizing       | See below chart                   |  |
| Raw Material | 99.9% Refined Lead                |  |
| Marking      | Plain – or embossed with engraved |  |
|              | pliers                            |  |