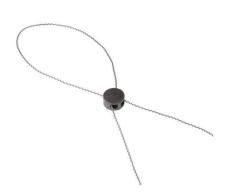

#### **Description**

Lead meter seals are designed with two parallel holes / knot chamber – separate sealing wire is threaded through and crossed inside chamber and secured by way of sealing pliers. Customised pliers are available to emboss with custom engraving.